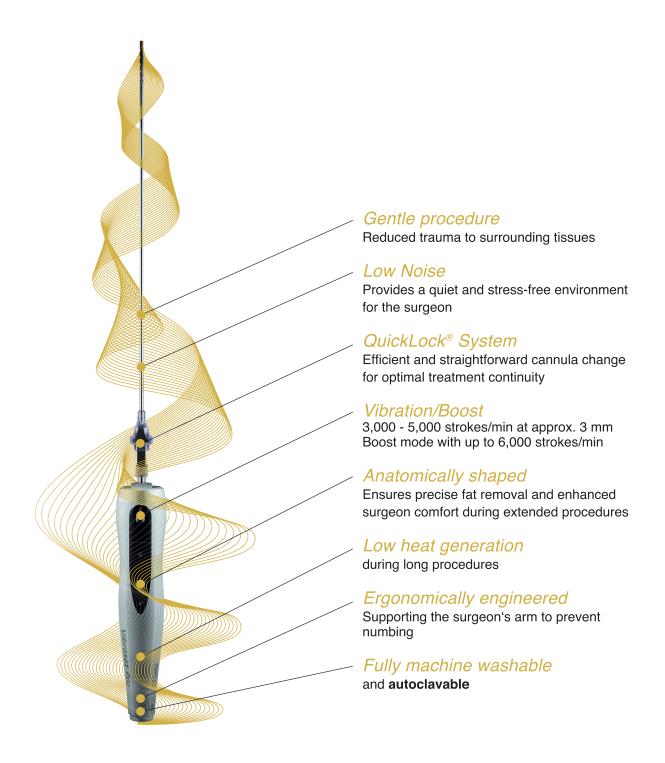

## **Discover the Power of Gentle Vibrations**

Vibrasat® Pro is our latest and most gentle power-assisted liposuction device. The easy-to-use design significantly reduces fatigue, making it ideal for long procedures and helping professionals improve their patients outcomes.

### Precision

The vibration of the cannula empowers the surgeon to operate with heightened precision, ensuring the more accurate removal of fat tissue - a critical advantage in areas with delicate anatomical structures.

## Reduced Physical Exertion

The innovative technology of Vibrasat® Pro revolutionizes liposuction by significantly reducing the physical strain on surgeons, making the procedure more efficient and comfortable.

### Shorter Operation Time

Due to the efficient removal of fat, the operation time can be shortened, which is beneficial for both the surgeon and the patient.

#### Improved Patient Outcomes

A faster healing process and fewer post-operative complaints lead to more satisfied patients, which in turn can enhance the reputation of the surgeon.

#### Versatility

Power-assisted liposuction can be used in various areas of the body, making it a versatile option for surgeons offering a wide range of cosmetic procedures.

#### Lower Risk of Irregularities

Vibrasat® Pro may help reduce the risk of skin irregularities or dimpling post-surgery because the fat is removed more evenly.

MÖLLER Medical GmbH Wasserkuppenstrasse 29-31 36043 Fulda, Germany info@moeller-medical.com moeller-medical.com